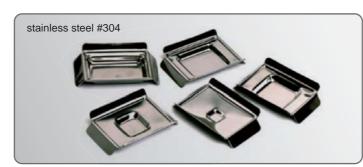

#### **Reusable Base Molds**

Designed for facilitating same styles and same types of cassettes as well as embedding O rings in specimen embedding, compatible with most of the commonly-used embedding equipments

Packaging: 10psc/pack,200pcs/inner box, 2,000pcs/carton

With fine polished surface and well-grounded corners

| SPECIFICATION (mm)     |                          | WITH NET WELL DEPTH OF 7MM | WITH NET WELL DEPTH OF 9MM for processing bigger tissue specimens |
|------------------------|--------------------------|----------------------------|-------------------------------------------------------------------|
| NET WELL DIM.<br>(L×W) | EXTERNAL DIM.<br>(L×W×H) | P/N                        | P/N                                                               |
| 7×7                    | 52×35×11                 | 0203-0001                  | 0203-1001                                                         |
| 15×15                  | 52×35×11                 | 0203-0002                  | 0203-1002                                                         |
| 24×24                  | 52×35×11                 | 0203-0003                  | 0203-1003                                                         |
| 37×24                  | 52×35×11                 | 0203-0004                  | 0203-1004                                                         |
| 30×24                  | 52×35×11                 | 0203-0005                  | 0203-1005                                                         |