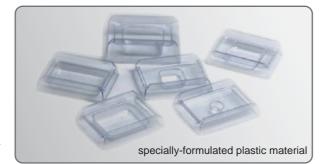

### **Disposable Base Molds**

Designed for facilitating same styles and same types of cassettes as well as embedding O rings in specimen embedding, compatible with most of the commonly-used embedding equipments

With smooth surface finishing and round corners.

| They are strong enough for limited re-use. |                    |                          |                             |
|--------------------------------------------|--------------------|--------------------------|-----------------------------|
| P/N                                        | WELL DIM.<br>(L×W) | EXTERNAL DIM.<br>(L×W×H) | PACKAGING                   |
| 0203-0006                                  | 7×7×5              | 50×37×12                 | 500pcs/pack,5,000pcs/carton |
| 0203-0007                                  | 17×17×5            | 50×37×12                 | 500pcs/pack,5,000pcs/carton |
| 0203-0008                                  | 25×25×5            | 50×37×12                 | 500pcs/pack,5,000pcs/carton |
| 0203-0009                                  | 25×32×5            | 50×37×12                 | 500pcs/pack,5,000pcs/carton |
| 0203-0010                                  | 25×40×5            | 50×37×12                 | 500pcs/pack,5,000pcs/carton |
| 0203-0011                                  | 30×20×12           | 55×38×18                 | 50pcs/pack,500pcs/carton    |