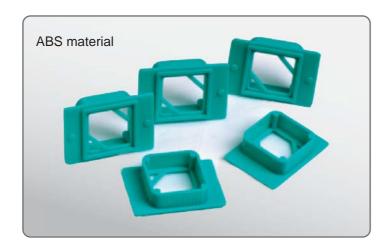

#### **Reusable Base Molds**

Designed for facilitating same styles and same types of cassettes as well as embedding O rings in specimen embedding, compatible with most of the commonly-used embedding equipments

Packaging: 10psc/pack,200pcs/inner box, 2,000pcs/carton

With fine polished surface and well-grounded corners

| SPECIFICATION (mm)     |                          | WITH NET WELL DEPTH OF 7MM | WITH NET WELL DEPTH OF 9MM for processing bigger tissue specimens |
|------------------------|--------------------------|----------------------------|-------------------------------------------------------------------|
| NET WELL DIM.<br>(L×W) | EXTERNAL DIM.<br>(L×W×H) | P/N                        | P/N                                                               |
| 7×7                    | 52×35×11                 | 0203-0001                  | 0203-1001                                                         |
| 15×15                  | 52×35×11                 | 0203-0002                  | 0203-1002                                                         |
| 24×24                  | 52×35×11                 | 0203-0003                  | 0203-1003                                                         |
| 37×24                  | 52×35×11                 | 0203-0004                  | 0203-1004                                                         |
| 30×24                  | 52×35×11                 | 0203-0005                  | 0203-1005                                                         |

### **Disposable Base Molds**

Designed for facilitating same styles and same types of cassettes as well as embedding O rings in specimen embedding, compatible with most of the commonly-used embedding equipments

With smooth surface finishing and round corners.

| They are strong enough for limited re-use. |                    |                          |                             |
|--------------------------------------------|--------------------|--------------------------|-----------------------------|
| P/N                                        | WELL DIM.<br>(L×W) | EXTERNAL DIM.<br>(L×W×H) | PACKAGING                   |
| 0203-0006                                  | 7×7×5              | 50×37×12                 | 500pcs/pack,5,000pcs/carton |
| 0203-0007                                  | 17×17×5            | 50×37×12                 | 500pcs/pack,5,000pcs/carton |
| 0203-0008                                  | 25×25×5            | 50×37×12                 | 500pcs/pack,5,000pcs/carton |
| 0203-0009                                  | 25×32×5            | 50×37×12                 | 500pcs/pack,5,000pcs/carton |
| 0203-0010                                  | 25×40×5            | 50×37×12                 | 500pcs/pack,5,000pcs/carton |
| 0203-0011                                  | 30×20×12           | 55×38×18                 | 50pcs/pack,500pcs/carton    |