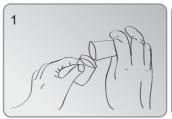

1 Put the biopsy in the bag and fold its end

2 Place it the cassette and enclose to process 4 Open it with care extending the edges