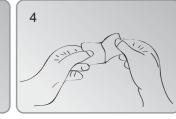

1 Put the biopsy in the bag and fold its end

2 Place it the cassette and enclose to process 4 Open it with care extending the edges