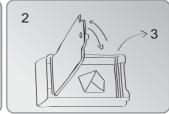

1 Put the biopsy in the bag and fold its end

2 Place it the cassette and enclose to process 4 Open it with care extending the edges