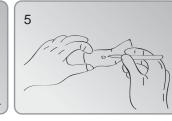

1 Put the biopsy in the bag and fold its end

2 Place it the cassette and enclose to process 4 Open it with care extending the edges